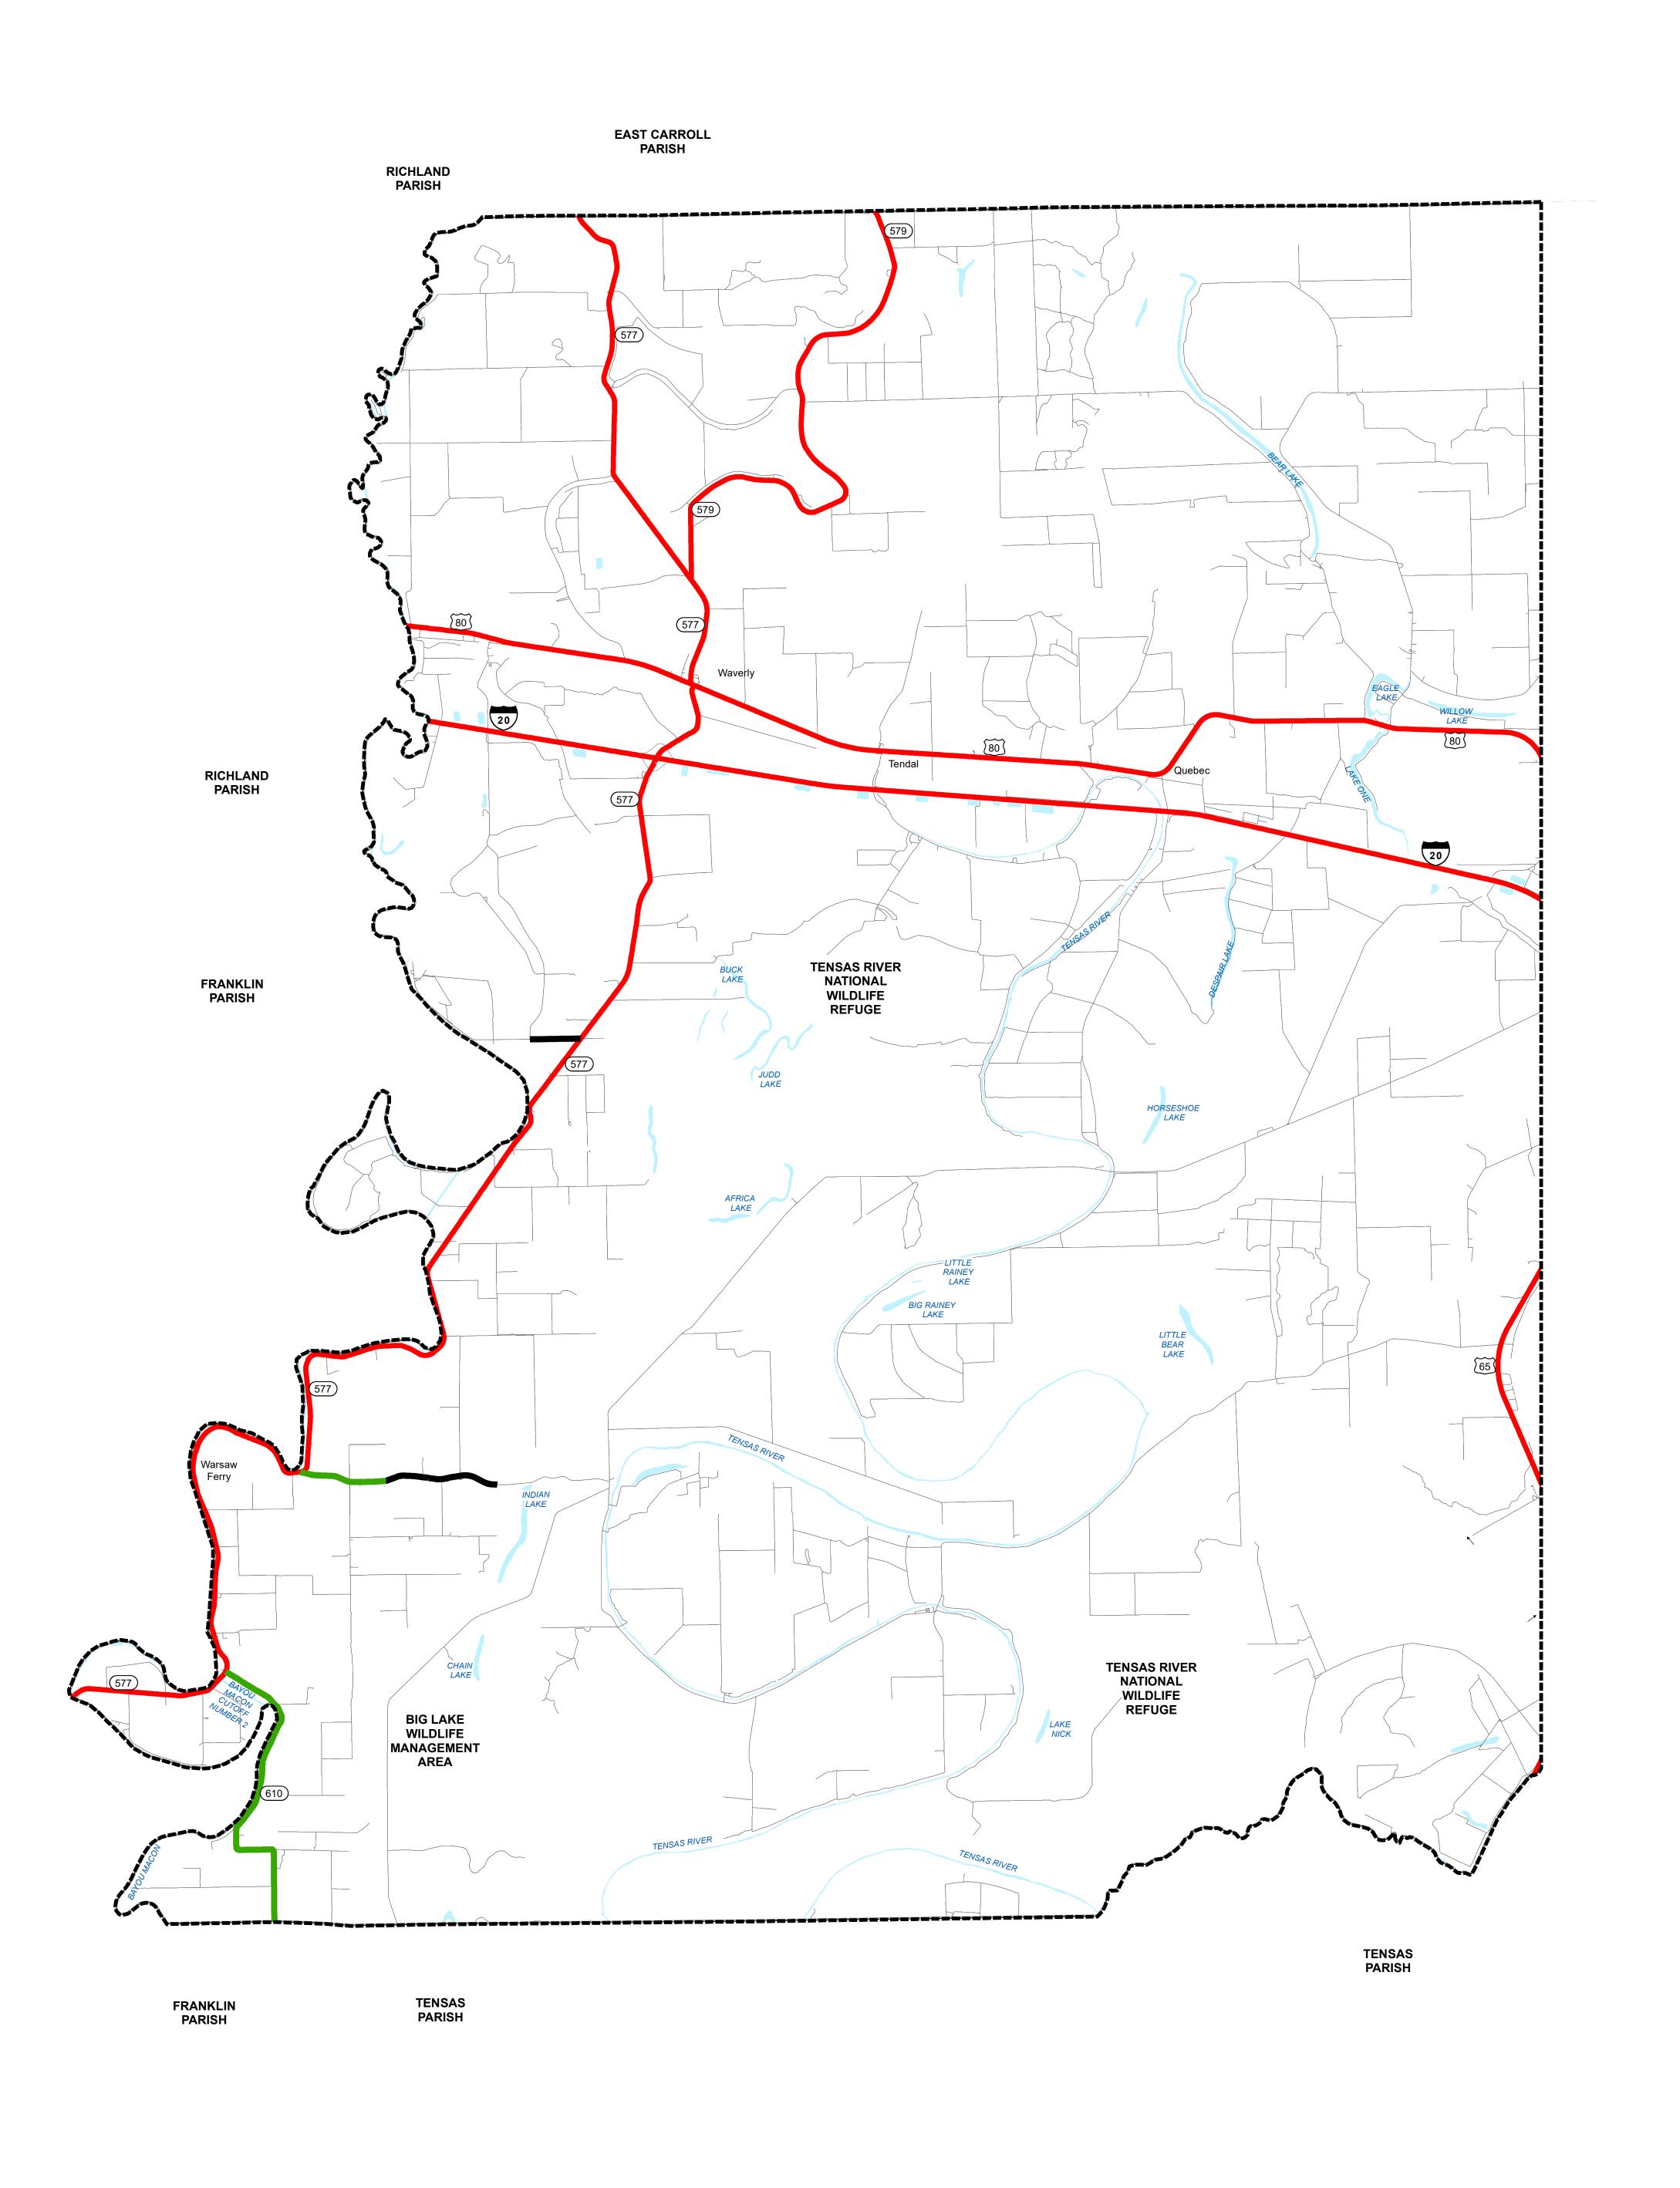

AND ASSUMES NO RESPONSIBILITY TO DISTRIBUTE FUTURE MODIFICATIONS OR CORRECTIONS THAT MAY BE MADE.

- Existing State Highway System to Remain
- State Highways Proposed for Transfer to Local Goverment Roadway System
- State Highways Transferred to Local Government Roadway System
- State Highways to be Transferred Under Existing Agreements with Local Government
- Local Roads with Existing Agreements for Transfer to State Highway System
- -- Proposed State Highway Construction with
- Existing Agreements
  Local Roads Proposed for Transfer to State Highway System
- ---Proposed State Highway Construction Local Government Roadway System
- State System Ferries Bridges Proposed for Transfer
- Movable Bridges Proposed for Transfer
- Water Bodies
- City Limits
- Urbanized Areas
- **Urban Areas**

## **RIGHT - SIZE THE** STATE HIGHWAY SYSTEM

## **MADISON PARISH**

**WEST SECTION** 

## LOUISIANA

MAP UPDATED FEBRUARY 2022 POPULATION FROM 2010 CENSUS

PREPARED BY THE DEPARTMENT OF TRANSPORTATION AND DEVELOPMENT OFFICE OF MULTIMODAL PLANNING

> IN COOPERATION WITH THE U.S. DEPARTMENT OF TRANSPORTATION FEDERAL HIGHWAY ADMINISTRATION

INFORMATION PORTRAYED ON THIS MAP REFLECTS THE STATE HIGHWAY

**SYSTEM AS OF FEBRUARY 2022**